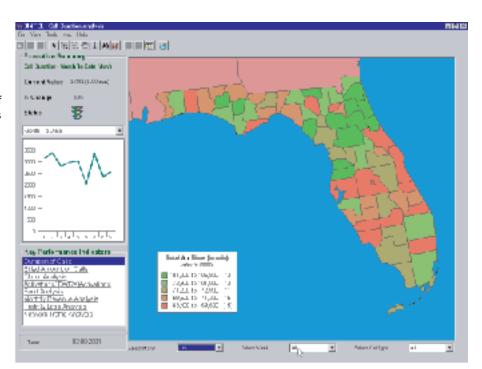

Map based analysis of call volumes

# **Features**

40 Telco KPIs (key performance indicators)

Robust Telco-centric data model Executive dashboard summary with semaphores

Tightly coupled interface providing for map-based and multi-dimensional analysis