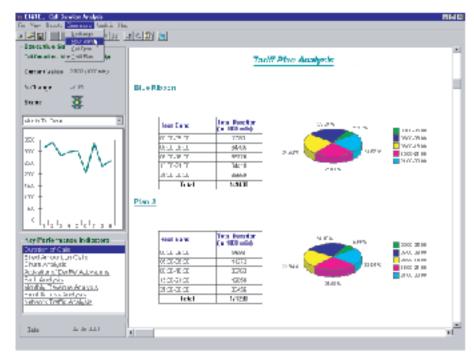

Incorporation of specialized statistical modules

Graphical analysis of call durations based on various tariff plans